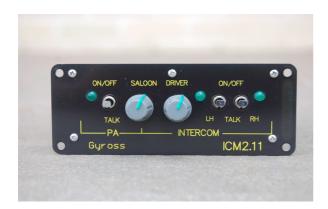

## ICM2.1 Intercom Module Specification Preliminary

**Dimensions** 

Size body: 100mm(W) x 40mm(H) x 128mm(L)

Front Panel Size: 119mm(W) x 47mm(H)

Operating Temperature Range: -10 to 50 C

Saloon Output: Single channel 30 watts RMS into 8 ohms (min) @ 27.6 volt supply

Driver Output: 17 watts into 8 ohms Station Output: 17 watts into 8 ohms

Supply Voltage Operating Range: 12.5 to 30 volts (reverse voltage protected)

Over Voltage Shutdown: 31 volts min
Absolute Max Voltage: 40 volts
Off Current: 30mA
On Current: 200mA

Microphone Inputs

MIC DRV RCA connector dynamic MIC LH/ MIC RH RCA connector, electret

Microphone switch when operated powers up ICM for 20 minutes when ignition is off.