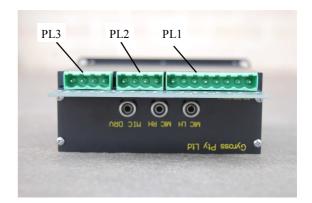

Microphone Inputs

MIC DRV RCA connector dynamic MIC LH/ MIC RH RCA connector, electret

Microphone switch when operated powers up ICM for 20 minutes when ignition is off.