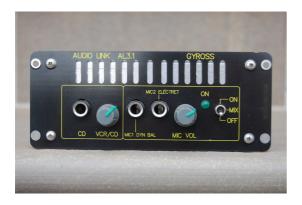

## AL3.1 Audio Link Specification

| <u>Dimensions</u><br>Size body:<br>Front Panel Size:                                                                                                                                                               | 126mm(W) x 50mm(H) x 126mm(L)<br>145mm(W) x 60mm(H)                                                                        |
|--------------------------------------------------------------------------------------------------------------------------------------------------------------------------------------------------------------------|----------------------------------------------------------------------------------------------------------------------------|
| Operating Temperature Range:                                                                                                                                                                                       | -10 to 50 C                                                                                                                |
| PL1 4 Way Speaker Connector<br>Saloon Output:                                                                                                                                                                      | At 27.6 volts single channel 30 watts RMS into 8 ohms (min)<br>At 13.8 volts single channel 17 watts RMS into 4 ohms (min) |
| Driver Output:                                                                                                                                                                                                     | Single channel through connection to radio (4 ohm typical)                                                                 |
| PL2 3 Way Power Input Connector                                                                                                                                                                                    |                                                                                                                            |
|                                                                                                                                                                                                                    | 12.5 to 30 volts (reverse voltage protected)                                                                               |
| Over Voltage Shutdown:                                                                                                                                                                                             | 31 volts min                                                                                                               |
| Absolute Max Voltage:                                                                                                                                                                                              | 40 volts                                                                                                                   |
| Off Current:                                                                                                                                                                                                       | 30mA                                                                                                                       |
| On Current:                                                                                                                                                                                                        | 200mA                                                                                                                      |
| PL3 8 Way Radio/CD/DVD Connector                                                                                                                                                                                   |                                                                                                                            |
| Supply Output :                                                                                                                                                                                                    | 11.9 to 13.2 with over voltage crowbar at 16 volts                                                                         |
| Max Current Supply Max:                                                                                                                                                                                            | 2 amps (short circuit proof)                                                                                               |
| Clock Voltage:                                                                                                                                                                                                     | 8.5 to 9.5 volt (AL3 off), 11.7 to 13 volt (AL3 on)                                                                        |
| Speaker Line Input LH:                                                                                                                                                                                             | Differential for AL3 Saloon amplifier                                                                                      |
| Speaker Line Input RH:                                                                                                                                                                                             | Driver Speaker is switched off when MIC switch is in MIX or ON.                                                            |
| Audio Input Connectors                                                                                                                                                                                             |                                                                                                                            |
| Front Microphone Inputs:<br>Rear Microphone Inputs:                                                                                                                                                                | MIC1 bal dynamic 1/4" jack, MIC2 Electret 1/4" jack<br>MIC3 bal dynamic 1/4" jack, MIC4 RCA dynamic                        |
| Microphones inputs are combined with one volume control MIC VOL.<br>Microphones are selected by toggle switch– OFF, MIX and ON. MIX is combined with all other audio sources. ON<br>mutes all other audio sources. |                                                                                                                            |
| Microphone switch when operated powers up AL3 for 20 minutes when ignition is off.                                                                                                                                 |                                                                                                                            |
|                                                                                                                                                                                                                    |                                                                                                                            |

Front CD Input:1/4" jack line level input from Walkman/Ipod- overrides VCR input.Rear VCR Input:VCR/DVD Single Channel Line Level 20K ohm

**VCR** differential input to avoid earth loops ,VCR/DVD must be earthed to bus chassis. **VCR** input is selected when Radio/CD is turned off i.e. PL3 pin 4 ANT input is 0 volts.