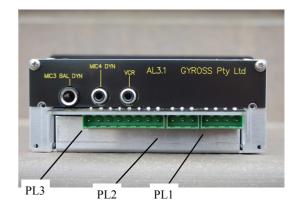

## AL3.1 Audio Link Specification

| <u>Dimensions</u><br>Size body:<br>Front Panel Size:                                                                                                                                                               | 126mm(W) x 50mm(H) x 126mm(L)<br>145mm(W) x 60mm(H)                                                                        |
|--------------------------------------------------------------------------------------------------------------------------------------------------------------------------------------------------------------------|----------------------------------------------------------------------------------------------------------------------------|
| Operating Temperature Range:                                                                                                                                                                                       | -10 to 50 C                                                                                                                |
| PL1 4 Way Speaker Connector<br>Saloon Output:                                                                                                                                                                      | At 27.6 volts single channel 30 watts RMS into 8 ohms (min)<br>At 13.8 volts single channel 17 watts RMS into 4 ohms (min) |
| Driver Output:                                                                                                                                                                                                     | Single channel through connection to radio (4 ohm typical)                                                                 |
| PL2 3 Way Power Input Connector                                                                                                                                                                                    |                                                                                                                            |
|                                                                                                                                                                                                                    | 12.5 to 30 volts (reverse voltage protected)                                                                               |
| Over Voltage Shutdown:                                                                                                                                                                                             | 31 volts min                                                                                                               |
| Absolute Max Voltage:                                                                                                                                                                                              | 40 volts                                                                                                                   |
| Off Current:                                                                                                                                                                                                       | 30mA                                                                                                                       |
| On Current:                                                                                                                                                                                                        | 200mA                                                                                                                      |
| PL3 8 Way Radio/CD/DVD Connector                                                                                                                                                                                   |                                                                                                                            |
| Supply Output :                                                                                                                                                                                                    | 11.9 to 13.2 with over voltage crowbar at 16 volts                                                                         |
| Max Current Supply Max:                                                                                                                                                                                            | 2 amps (short circuit proof)                                                                                               |
| Clock Voltage:                                                                                                                                                                                                     | 8.5 to 9.5 volt (AL3 off), 11.7 to 13 volt (AL3 on)                                                                        |
| Speaker Line Input LH:                                                                                                                                                                                             | Differential for AL3 Saloon amplifier                                                                                      |
| Speaker Line Input RH:                                                                                                                                                                                             | Driver Speaker is switched off when MIC switch is in MIX or ON.                                                            |
| Audio Input Connectors                                                                                                                                                                                             |                                                                                                                            |
| Front Microphone Inputs:<br>Rear Microphone Inputs:                                                                                                                                                                | MIC1 bal dynamic 1/4" jack, MIC2 Electret 1/4" jack<br>MIC3 bal dynamic 1/4" jack, MIC4 RCA dynamic                        |
| Microphones inputs are combined with one volume control MIC VOL.<br>Microphones are selected by toggle switch– OFF, MIX and ON. MIX is combined with all other audio sources. ON<br>mutes all other audio sources. |                                                                                                                            |
| Microphone switch when operated powers up AL3 for 20 minutes when ignition is off.                                                                                                                                 |                                                                                                                            |
|                                                                                                                                                                                                                    |                                                                                                                            |

Front CD Input:1/4" jack line level input from Walkman/Ipod- overrides VCR input.Rear VCR Input:VCR/DVD Single Channel Line Level 20K ohm

**VCR** differential input to avoid earth loops ,VCR/DVD must be earthed to bus chassis. **VCR** input is selected when Radio/CD is turned off i.e. PL3 pin 4 ANT input is 0 volts.